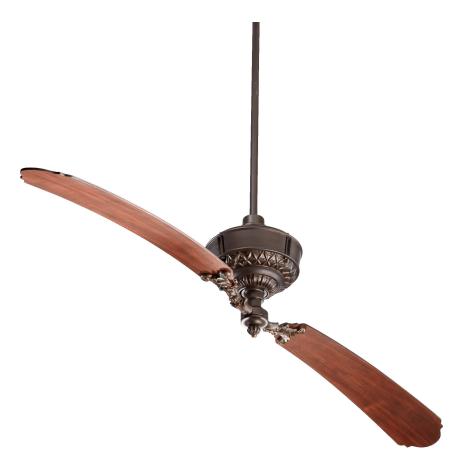

## Turner

## 28682-86

Turner 68-in 2 Blade Oiled Bronze Traditional Ceiling Fan

| Project:        |  |
|-----------------|--|
| Location:       |  |
| Fixture Type: _ |  |
| Catalog #       |  |

| DETAILS       |                           |
|---------------|---------------------------|
| FINISH:       | Oiled Bronze              |
| MATERIAL:     | Steel                     |
| BLADE FINISH: | Distressed Vintage Walnut |
| LOCATION:     | Dry Listed                |
| BLADES:       | 2                         |

| DIMENSIONS   |        |
|--------------|--------|
| BLADE SWEEP: | 68"    |
| BLADE PITCH: | 16°    |
| LEAD WIRE:   | 80.00" |

| MECHANICAL SPECS |                 |
|------------------|-----------------|
| AMPS:            | .54/.40/.28/.19 |
| WATTS:           | 63/36/17/8      |
| RPM:             | 90/65/50/43     |
| POLES:           | 14              |
| MOTOR:           | 153x20          |
|                  |                 |

| MOUNTING          |                   |
|-------------------|-------------------|
| DOWNROD:          | 4.00" & 6.00"     |
| HUGGER ADAPTABLE: | No                |
| CANOPY:           | W 5.25" x H 2.25" |
|                   |                   |